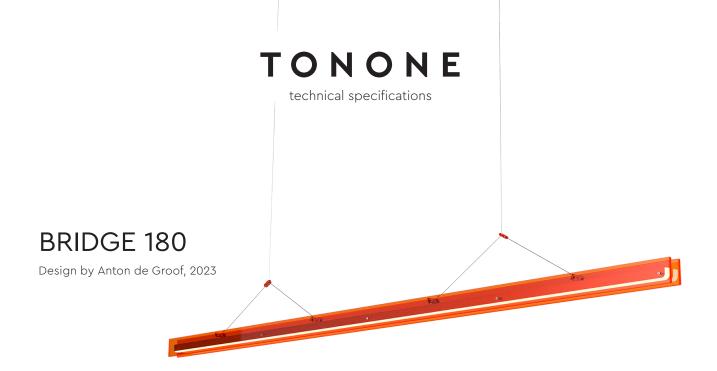

A striking design that distinguishes itself from the current collection by a striking choice of materials. Nevertheless, with the Tonone signature, bold & functional. A lamp that allows for a graphic interplay of lines and with which you can experiment with composition. Inspired by the construction of a bridge, Bridge has different supports, so the load-bearing capacity is evenly distributed along its length. You don't have a power cable that catches the eye. That's because the power is conducted by steel cables, which are also used to hang the lamp. The lamp is made of recycled plexiglass and available in neon colors in addition to an opal color. The transparency of the material creates an interesting layering and impressive light output. The lamp is available in different lengths; 110, 150, 180 to 220 cm.