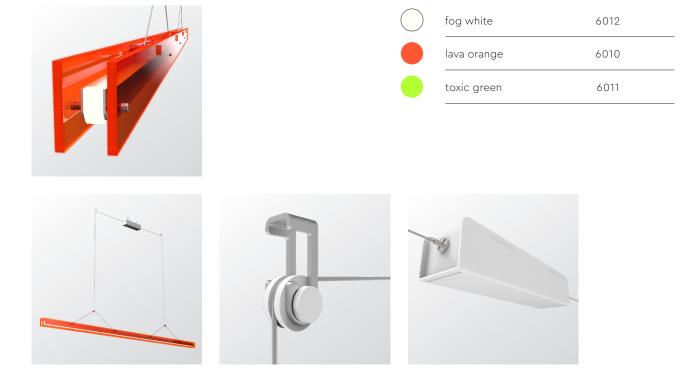

A striking design that distinguishes itself from the current collection by a striking choice of materials. Nevertheless, with the Tonone signature, bold & functional. A lamp that allows for a graphic interplay of lines and with which you can experiment with composition. Inspired by the construction of a bridge, Bridge has different supports, so the load-bearing capacity is evenly distributed along its length. You don't have a power cable that catches the eye. That's because the power is conducted by steel cables, which are also used to hang the lamp. The lamp is made of recycled plexiglass and available in neon colors in addition to an opal color. The transparency of the material creates an interesting layering and impressive light output. The lamp is available in different lengths; 110, 150, 180 to 220 cm.