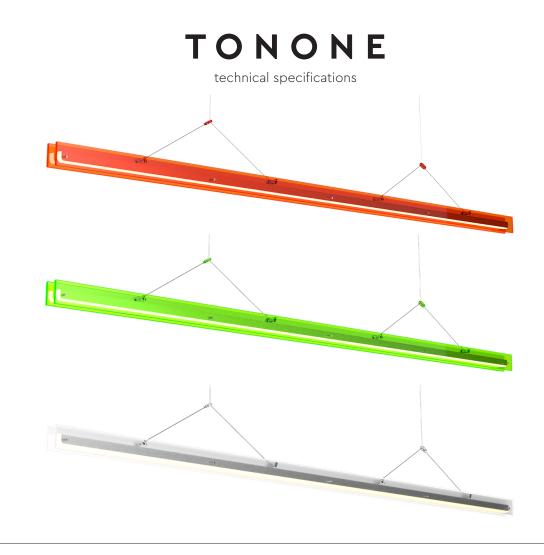

A striking design that distinguishes itself from the current collection by a striking choice of materials. Nevertheless, with the Tonone signature, bold & functional. A lamp that allows for a graphic interplay of lines and with which you can experiment with composition. Inspired by the construction of a bridge, Bridge has different supports, so the load-bearing capacity is evenly distributed along its length. You don't have a power cable that catches the eye. That's because the power is conducted by steel cables, which are also used to hang the lamp. The lamp is made of recycled plexiglass and available in neon colors in addition to an opal color. The transparency of the material creates an interesting layering and impressive light output. The lamp is available in different lengths; 110, 150, 180 to 220 cm.